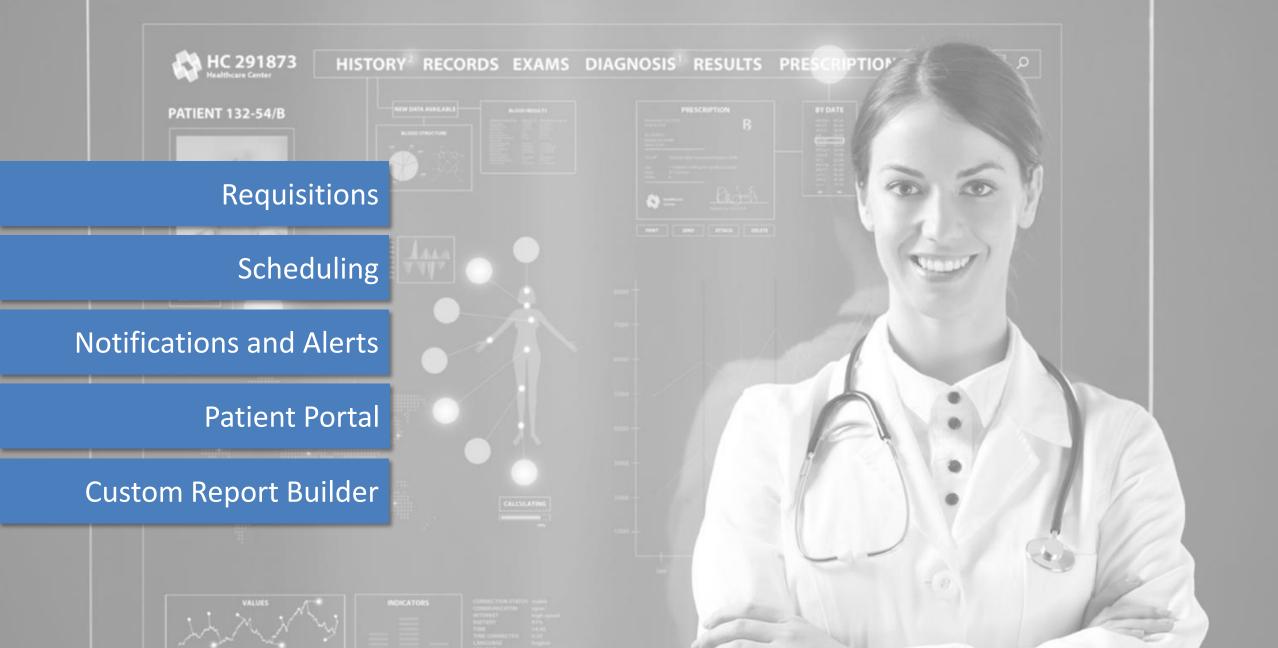

## Outcome Feedback

Consistent Referrals

Care Continuum

Pres

Conception of the

Referral Review

Accept or Decline Referrals

Establish SLAs Customizable No IT Infrastructure

Monitoring and Insight

Referral<sup>™</sup>