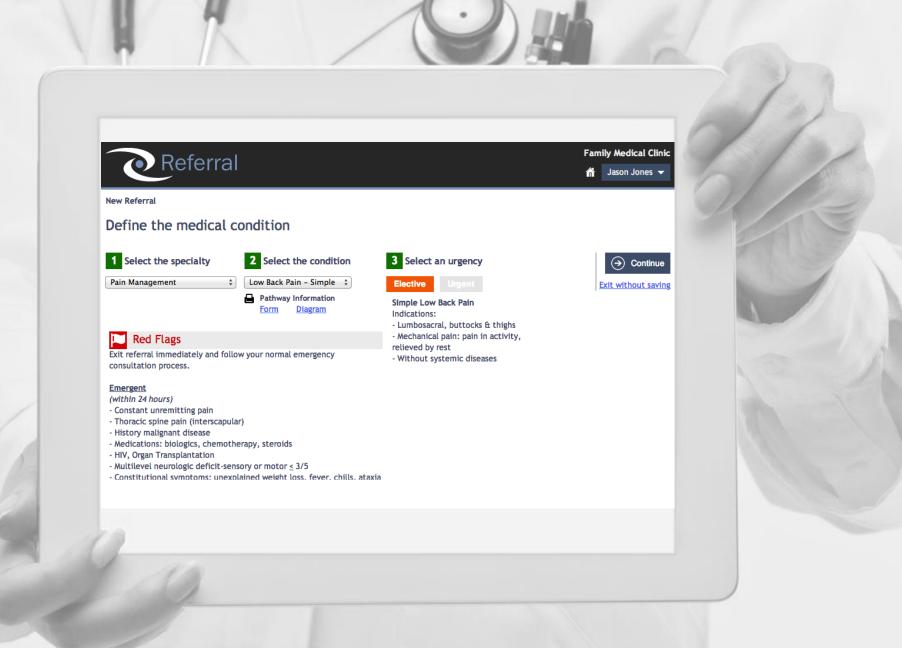

## Network Affinity

Connecting

Your

Care

Network

Consistent Care

Monitor Flow and Outcome



## **Optimize Utilization**

**Reduce Waste** 

Insight and Analytics





Saving \$6.5M per 450K referrals

Decreased Wait Time by 1000%

Initial Implementation 2008

741.00

4,850.00

Rolling out to 1100 Doctors



200% 个 Adequate Information

400% 个 Patient Preparedness

200% 个 Accurate Referrals

300% ↑ Patient Journey

000°S











## Condition Pathways

In Network Referrals

In Network Requisitions

## Outcome Feedback



Consistent Referrals

Care Continuum

Pres

Conception of the

Referral Review

Accept or Decline Referrals



Establish SLAs Customizable No IT Infrastructure

Monitoring and Insight



















Referral<sup>™</sup>